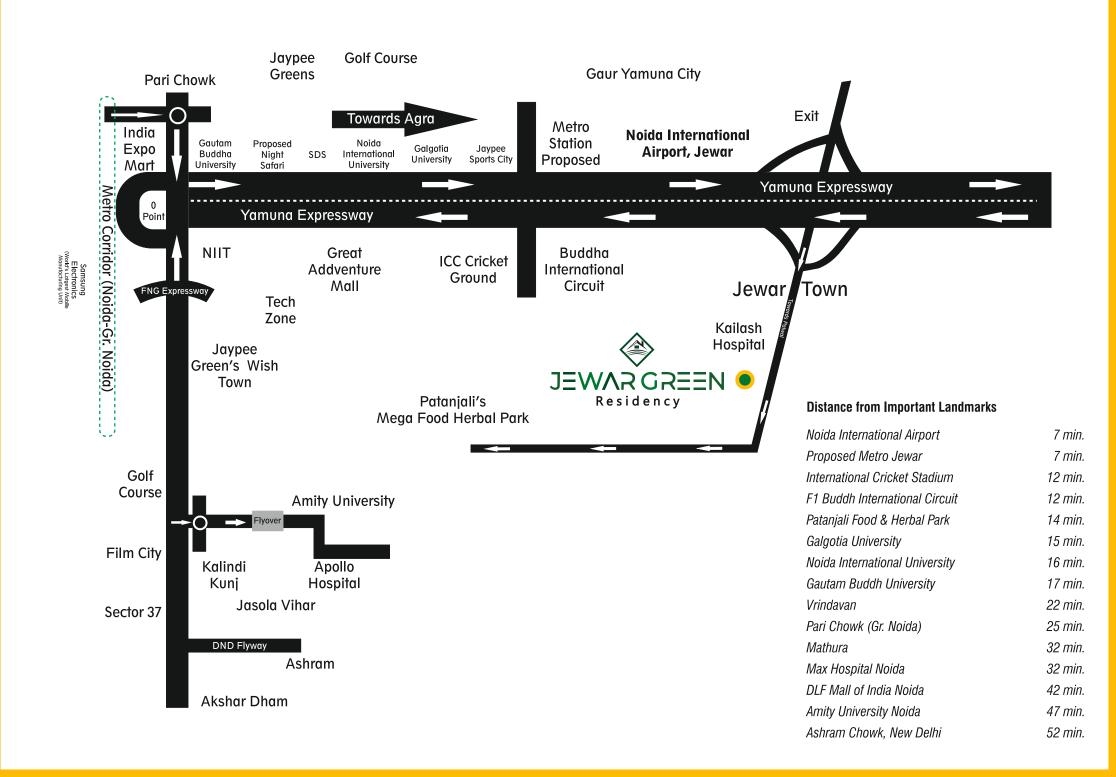

## **JEWAR GREEN RESIDENCY**

**Key Highlights:** 

• 10 mins from Noida International Airport.

• Walking Distance from Kailash Hospital Jewar.

- Bang on Jewar-Palwal Road.
- Well connected to Yamuna Expressway, Delhi-Mumbai Expressway, Eastern Peripheral Expressway.
- Upcoming Metro Connectivity & Bullet Train Corridor.

## **Noida International Airport**

the upcoming greenfield airport at Jewar, which will enhance connectivity to and from Delhi NCR, Noida and Western UP. NIA, a confluence of Swiss efficiency and Indian hospitality, is envisioned to become India's leading airport in terms of customerservice, outstanding efficiency, digital services and commitment to the minimal environmental impact. NIA will provide a modern and seamless passenger experience as well as a broad range of commercial offerings for families with children, elderly travellers as well as the travelling business community.

#### **Noida International Airport:**

A six-runway airport spanning 7,200 acres, poised to become one of Asia's largest airports, connecting NCR to global destinations.

## Yamuna Expressway:

A 165 km highway providing seamless connectivity to Delhi, Agra, and other major cities.

## Film City:

A 1,000-acre entertainment hub designed to rival global production centers like Hollywood and Bollywood.

**Industrial and Residential Plots:** YEIDA offers affordable and premium plots for industries, businesses, and residents.