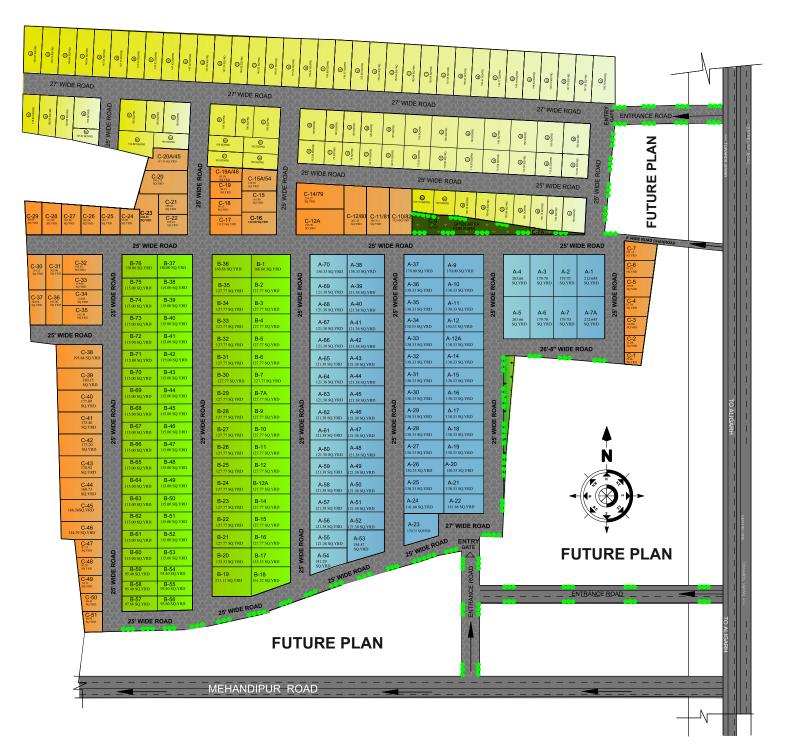

### **SITE PLAN**

## Variety of Plot Sizes:

Choose residential plots from 100+ square yards to suit your preferences and need.

## Immediate Registry/Mutation:

Hassle-free and quick registry, ensuring smooth property transactions.